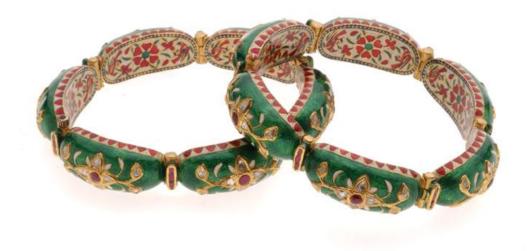

## Title Pair of Ruby and Diamond-Inset Enamelled Gold Hinged Bracelets with Oval Cartouches and Floral Motifs

Date 19th - 20th century

Medium Enameled gold, rubies, diamonds

Description These bracelets are decorated in translucent green enamel. Diamonds and rubies form floral designs interlaced with thin gold wire stems. The stones are set using the kundan technique in which strips of pure gold are applied around the stones to create the mount. The inner faces of the bracelets are decorated with an enamel design of oval cartouches containing central red flowers flanked by red birds on a white ground.