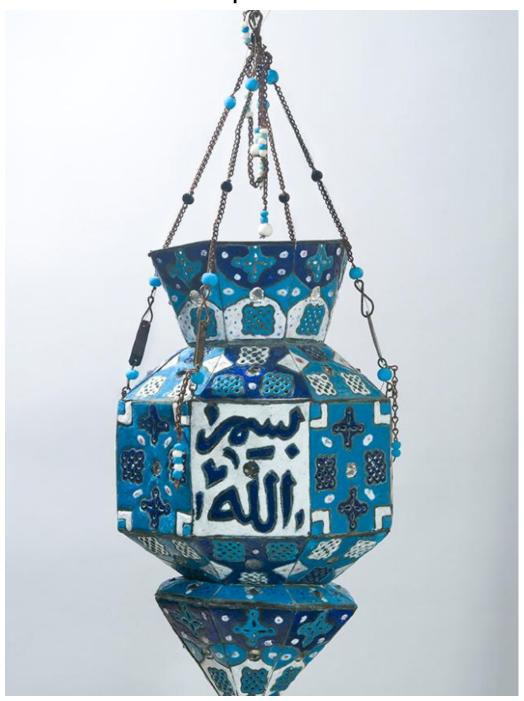

## Title Pierced and Enameled Copper Hanging Lamp

Date 19th - 20th century

Medium Enameled copper alloy, glass

Description This hanging lamp (one of a pair) is made of copper and covered in blue, white, and turquoise enamel. The lamp is supported by five beaded chains and pierced throughout with tiny perforations that allow light to shine through. The lamp is inscribed with the Bismillah: "In the name of God, the Most Gracious, the Most Merciful." This phrase is recited before each chapter or sura of the Quran. ייֹסְלַרְלוּ סְלֵּעוֹ סְלֵעוֹ סְלֵעוֹ סְלֵעוֹ סְלֵעוֹ חִשְׁלֵעוֹ חִשְּׁלֵעוֹ חִשְּׁלֵעוֹ חִשְּׁלֵעוֹ חִשְּׁלֵעוֹ חִשְּׁלֵעוֹ חִשְּׁלֵעוֹ חִשְּׁלֵעוֹ חִשְּׁלֵעוֹ חִשְּׁלִי חִייִּלְעוֹ חִיִּלְעוֹ חִייִּלְעוֹ חִייִילְּעוֹ חִייִילְעוֹ חִיילִילְיִילְּעוֹ חִייִילְעוֹ חִיילִילְעוֹים עוֹיִילְ חִייִילְים חִיילִים עוֹיִילְים חִיילִים חִיילִים חִיילִּים חִיילְים חִיילִּים חִיילִים חִּילְים חִיילִים חִיילִים חִיילִים חִיילִים חִיילִים חִיילִּים חִיילִים חִיילִיים חִיילִים חִיילִיים חִיילִיים חִיילִים חִיילִים חִיילִים חִיילִיים חִיילִיים חִיילִים חִיילִיים חִיילִיים חִיילִיים חִיילִים חִיילִים חִיילִיים חִיילִיים חִיילִיים חִיילִיים חִיילִּים חִיילִיים חִיילִיים חִיילִיים חִיילִיים חִיילִיים

Dimensions Overall: 29 x 13 1/2 in. (73.7 x 34.3cm)